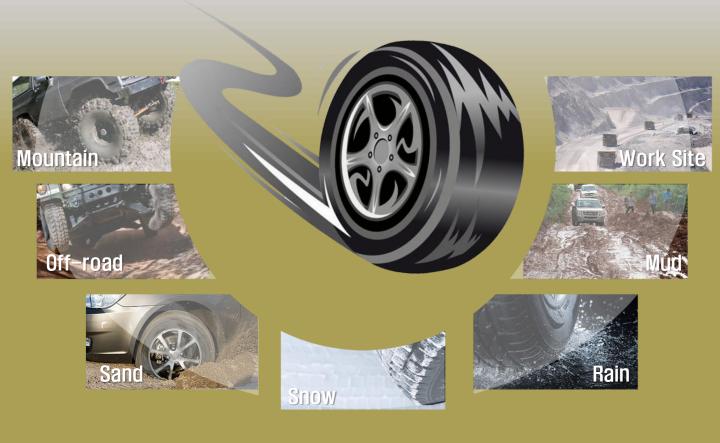

## Feature

- Full automatic / Manual selection Operation
- Control air pressure in and out wheel by wheel
- Simultaneous inflation and deflation wheel by wheel
  Front / Rear / Left / Right
- Adaptive Air Hub applicable to all vehicles
- 4 modes of terrain
  - Highway, Cross country, Mud/Sand/Snow, Emergency
- 3 modes of Load
  - Full / Half / Empty
- Black out
- Overspeed warning ( CAN Bus )
- Punctured and leaking tire warning
- Isolate flat tires individually
- Maximum supply pressure : 200 PSI
- Pre-set pressures for road and field operation
- Customized functions