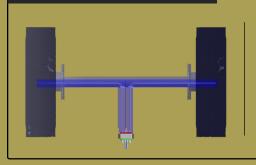

## 4. Adaptive Hub

Applicable to all vehicle without CTIS hub Simple adaptive air path hub to wheels Rotating seal inside the axle No external exposure No axle oil contamination