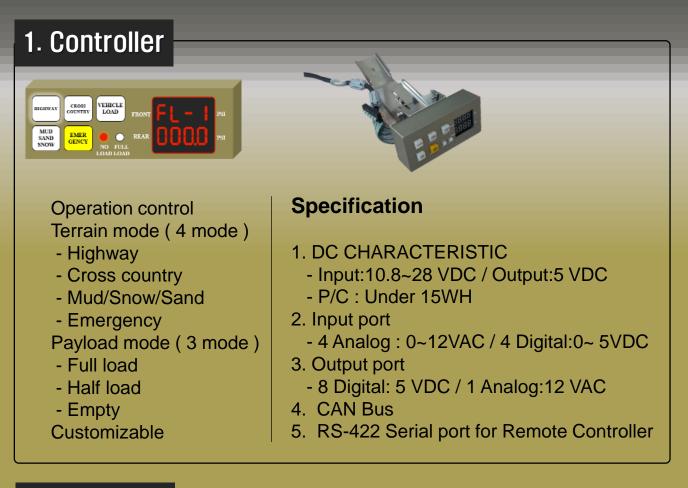

## Feature

- Full automatic / Manual selection Operation
- Control air pressure in and out wheel by wheel
- Simultaneous inflation and deflation wheel by wheel
  Front / Rear / Left / Right
- Adaptive Air Hub applicable to all vehicles
- 4 modes of terrain
  - Highway, Cross country, Mud/Sand/Snow, Emergency
- 3 modes of Load
  - Full / Half / Empty
- Black out
- Overspeed warning ( CAN Bus )
- Punctured and leaking tire warning
- Isolate flat tires individually
- Maximum supply pressure : 200 PSI
- Pre-set pressures for road and field operation
- Customized functions