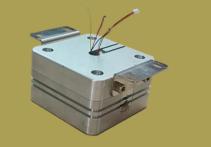

## 2. Manifold

Control air in and out Seperate structure for in and out from wheels Independent air path to each wheels Customizable

#### **Specification**

- 1. Allowable Pressure : 57 Kg/cm<sup>2</sup>
- 2. 2 Bank type electronic manifold
- 3. 5 Input 1 output / 1 input 5 output
- 4. Embed electronic valve&pressure sensor