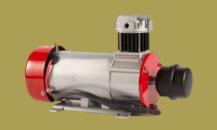

## 6. Compressor

200 psi max pressure Weight 20 lbs / 9Kg Size H172xW106xL276 6 CFM @ 0psi / 2.6 CFM @ 100psi 82 amps draw @ 100 psi