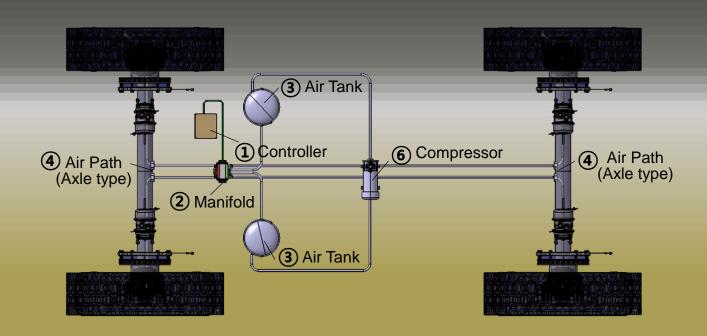

## **CTIS components**

All components are patented and provide high performance to optimize tire pressure in real-time wheel by wheel.

## 2. Manifold

Control air in and out Seperate structure for in and out from wheels Independent air path to each wheels Customizable

## 3. Double Air Tank

High (1.5 times) Pressurized air tank Max pressure : 25Kg/cm<sup>2</sup> 1 Input / 4 Output Port

## 6. Compressor

200 psi max pressure Weight 20 lbs / 9Kg Size H172xW106xL276 6 CFM @ 0psi / 2.6 CFM @ 100psi 82 amps draw @ 100 psi