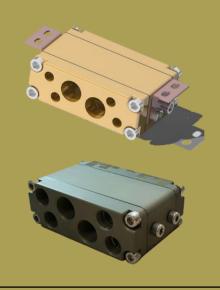

## 2. Manifold

Control air in and out Seperate structure for in and out from wheels Independent air path to each wheels Customizable

#### **Specification**

- 1. Allowable Pressure : 57 Kg/cm<sup>2</sup>
- 2. 2 Bank type electronic manifold
- 3. 5 Input 1 output / 1 input 5 output
- 4. Embed electronic valve&pressure sensor