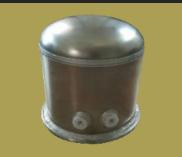

## 3. Double Air Tank

High (1.5 times) Pressurized air tank Max pressure : 25Kg/cm<sup>2</sup> 1 Input / 4 Output Port